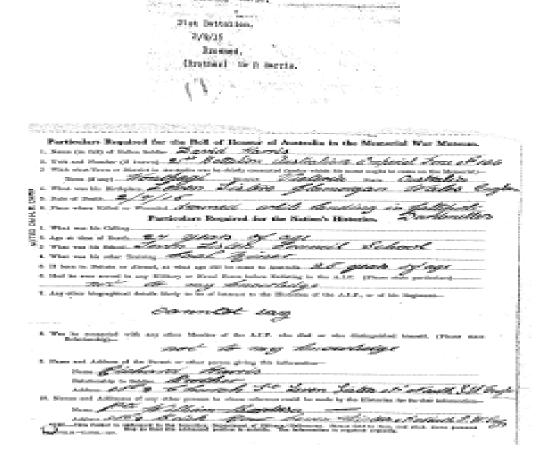

|        | 1. Name (in full) of Fallen Soldier Limbs of Stoomus Adams 2. Unit and Number (if known) 6 7 reld 2mbalance 20 3                                               |
|--------|----------------------------------------------------------------------------------------------------------------------------------------------------------------|
| NOTE:  | 3. With what Town c. District in Australia was he chiefly connected (under which his name ought to come on the Memoria                                         |
| Ş.     | Town (if any) District Alfangfor State Lefect                                                                                                                  |
| x .    | 4. What was his Birthplace Jana Di Asphingen State Lectoria                                                                                                    |
| 75     |                                                                                                                                                                |
| Q<br>R | 6. Place where Killed or Wounded Southland ( Torpedoca) on way to gelleffeli                                                                                   |
| 곡      | and the state of the state of allegale                                                                                                                         |
|        | Particulars Required for the Nation's Histories.                                                                                                               |
|        | 1. What was his Calling Atuatus                                                                                                                                |
|        | 2. Age at time of Douth Muncles (19)                                                                                                                           |
|        | 5. What was his School Peace Gallege Melbourne                                                                                                                 |
|        | 4. What was his other Training                                                                                                                                 |
|        | 5. If born in Britain or Abroad, at what age did be come to Australia. Born in planticle                                                                       |
|        | 6. Had he ever served in any Military or Naval Force before Enlisting in the A.I.F. (Physic state particulars) to                                              |
|        | 7 Any other biographical details likely to be of interest to the Historian of the A.I.F., or of his Regiment-                                                  |
|        | Hark archended steerder and I would be                                                                                                                         |
| 100    | Cosp 9:0. Burns of 21 rat. anthor of the angles of England worther to                                                                                          |
| - 7    | 8. Was be connected with any other Member of the A.I.F. who died or who distinguished himself. (Please                                                         |
| A      |                                                                                                                                                                |
|        | nephew of bot. Glen Hought O.B. E                                                                                                                              |
|        | 9. Name and Address of the Parent or other person giving this information (1929)                                                                               |
|        | Name Standard Holan (City                                                                                                                                      |
|        | Relationship to Soldier Father Bank Street                                                                                                                     |
|        | Address 434 Newtother, to Nything for.  10. Names and Addresses of any other persons to whom reference could be made by the Historian for forther information— |
|        | 10. Names and Addresses of any other persons to whom reference could be made by the Historian for further information-                                         |
| ÷ .    | Name                                                                                                                                                           |
| . ·    | Address                                                                                                                                                        |
|        | NOTE This Folder is Addressed to the Officer in Charge, Base Records, Victoria Barracks, Melbourne. Please fold in four, and stick down                        |