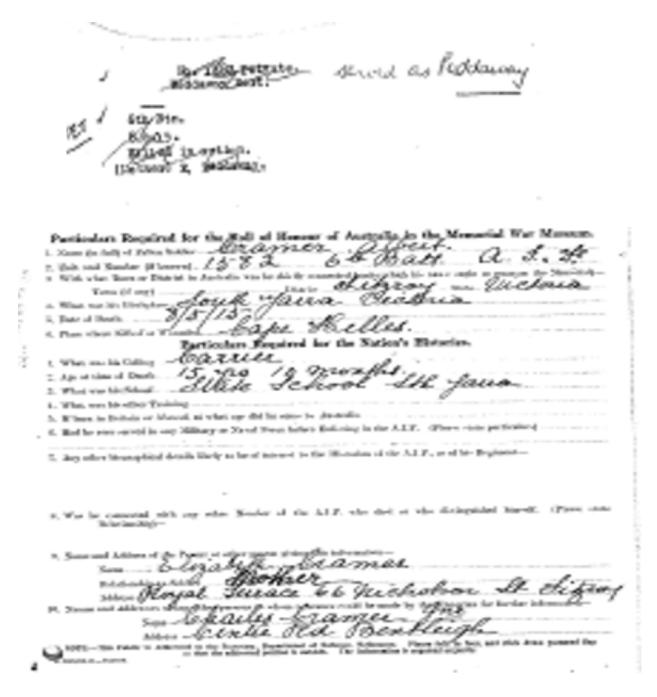

|

#### **WILLIAM COX**

William Cox was a Private with the 8<sup>th</sup> Battalion, Australian Infantry. He joined Australian Imperial Force and his service number was 535 and died during the war on 8<sup>th</sup> of May 1915. His name is listed in Helles Memorial on Panel 203 to 206 or 332.





## **ALBERT CRAMER**

Albert Cramer was a Private with the 6<sup>th</sup> Battalion, Australian Infantry. At the age of 15, he joined Australian Imperial Force and he was the Served as REDDAWAY. He was the son of Elizabeth Cramer and the late Charles Cramer. He was a native of 66, Nicholson Street, Fitzroy, Victoria, Australia. His service number was 1582 and died during the war on 8<sup>th</sup> of May 1915. His name is listed in Helles Memorial on Panel 203 to 206 or 332.



For the First World War the circulars were forms sent to next of kin seeking details regarding the deceased. (Source: Australian War Memorial)

#### JAMES CURRIE

James Currie was a Lance Corporal with the 5<sup>th</sup> Battalion, Australian Infantry. He joined Australian Imperial Force and his service number was 1526. He died during the war on 8th of May 1915. His name is listed in Helles Memorial on Panel 203 to 206 or 332.

> 1526 to 44e CURRIE James 5%---Kulled a critica. 8-12 Alay 1715.

James CURRIE

1526. 5x Bu

OF TOWN OR DESTRICT IN ADSTRULEA WITH WHICH HE WAS CHEEFLY MANSFIELD, Victoria

Kyabram, Kc.

DATE OF ISLUE &-12 Por 1915.

PLACE WHERE KILLED, CO. SEED, OR SHIPMAN WORKERS COJA HEERA.

AGE AT TIME OF DEATH 22. OCCUPATION Blacksmith

OTHER BEOGRAPHICAL DEPARTS ENLESTED 1/