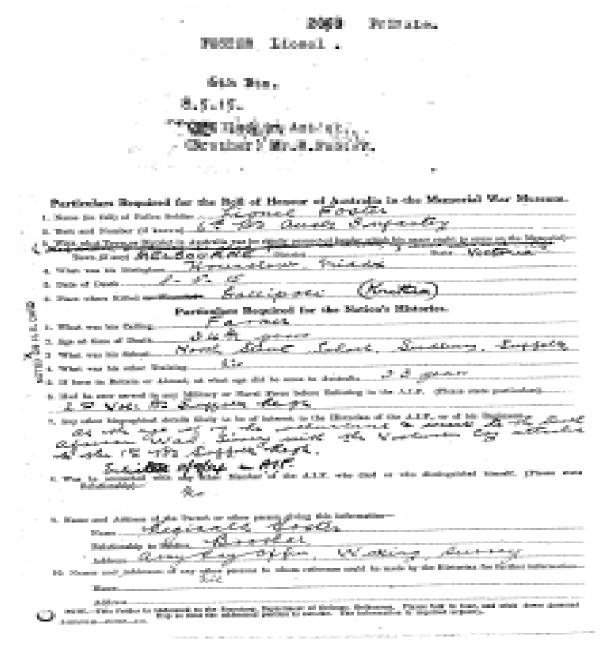

#### WILLIAM LUDWIG AICHER

William Ludwig Aicher was a Corporal with the 6<sup>th</sup> Battalion, Australian Infantry. At the age of 21, he joined Australian Imperial Force and he was the son of William and Ellen Amy Aicher. He was a native of Melbourne resided at 9 Service Street, Coburg, Victoria, Australia. His service number was 7and died during the war on 8<sup>th</sup> of May 1915. His name is listed in Helles Memorial on panel 203 or 332.

No. 7 Corporal AICHER William Ludwig

6th Eattalion 8/5/15 Killed in Action Mr. W. Aicher (Father)

| Pa     | articulars Required for the Roll of Honour of Australia in the Memorial War Museum.                                                                                                                                        |
|--------|----------------------------------------------------------------------------------------------------------------------------------------------------------------------------------------------------------------------------|
| : I. N | Tame (in full) of Faller Soldier William Ludwig aicher                                                                                                                                                                     |
| 2. U   | Init and Number (if Bown) No 7 6th Baltalion                                                                                                                                                                               |
| 3 7    | With what Town or District in Australia was he chiefly connected (under which his name ought to come on the Memorial)—                                                                                                     |
| g i    | Town (if any) Mellound District State Victoria                                                                                                                                                                             |
| 3 4. V | What was his Birthplace Welbrowne                                                                                                                                                                                          |
| 5. E   | Date of Death logale of may 1915 (Sape Hellas)                                                                                                                                                                             |
|        | lace where Killed or Wounded                                                                                                                                                                                               |
| 5      | Particulars Required for the Nation's Histories.                                                                                                                                                                           |
| 1. V   | What was his Calling Metall spinner                                                                                                                                                                                        |
| 2. 4   | ige at time of Death 21 fears 11                                                                                                                                                                                           |
| 3. V   | ge at time of Death 21 flips What was his School State School                                                                                                                                                              |
|        | Vhat was his other Training                                                                                                                                                                                                |
|        | f born in Britain or Abroad, at what age did he come to Australia                                                                                                                                                          |
| 7. A   | Ind he ever served in any Military or Naval Force before Enlisting in the A.I.F. (Please state particulars) Served at Information of the Served from the entire entire to the Historian of the S.I.F., or of his Regiment— |
| h      | a signaller, which he was with the rank of sergeant when                                                                                                                                                                   |
| 8. V   | Was be connected with any other Member of the A.I.F. who died or who distinguished himself. (Please state Relationship)                                                                                                    |
|        |                                                                                                                                                                                                                            |
|        | Name Millian Chilly                                                                                                                                                                                                        |
|        | Name Steam Steam                                                                                                                                                                                                           |
|        | Relationship to Soldier Jafun J                                                                                                                                                                                            |
|        | Address 9 Sauce II - Covery                                                                                                                                                                                                |
| 10. N  | ames and Addresses of any other persons to whom reference could be made by the Historian for further information-                                                                                                          |
|        | Name Golonel Semmens Victoria Barack                                                                                                                                                                                       |
| 25     | Address                                                                                                                                                                                                                    |
| $\sim$ | OTE.—This Folder is Addressed to the Secretary, Department of Defence, Melbourne. Please fold in four, and stick down gummed flap so that the addressed portion is outside. The information is required argently.          |