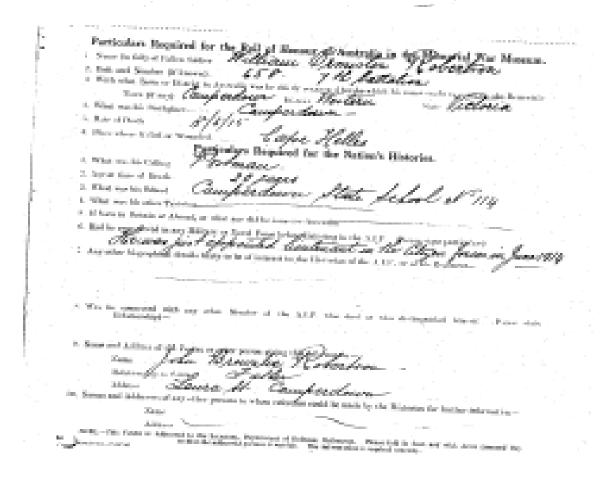

#### WILLIAM LUDWIG AICHER

William Ludwig Aicher was a Corporal with the 6<sup>th</sup> Battalion, Australian Infantry. At the age of 21, he joined Australian Imperial Force and he was the son of William and Ellen Amy Aicher. He was a native of Melbourne resided at 9 Service Street, Coburg, Victoria, Australia. His service number was 7and died during the war on 8<sup>th</sup> of May 1915. His name is listed in Helles Memorial on panel 203 or 332.