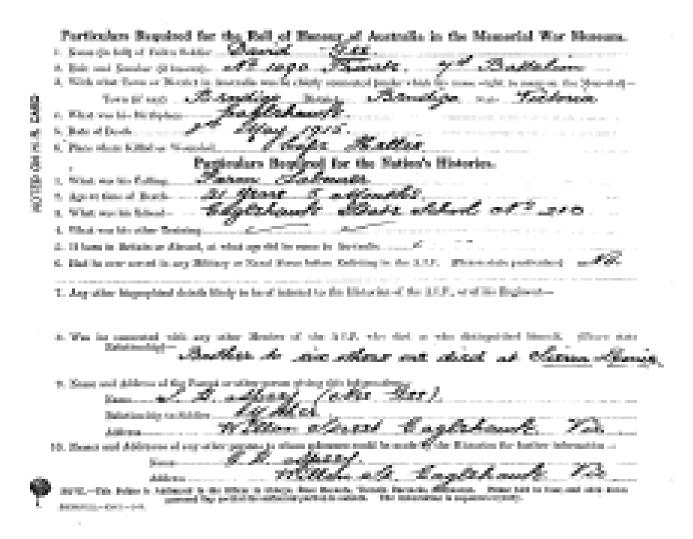

#### WILLIAM LUDWIG AICHER

William Ludwig Aicher was a Corporal with the 6<sup>th</sup> Battalion, Australian Infantry. At the age of 21, he joined Australian Imperial Force and he was the son of William and Ellen Amy Aicher. He was a native of Melbourne resided at 9 Service Street, Coburg, Victoria, Australia. His service number was 7and died during the war on 8<sup>th</sup> of May 1915. His name is listed in Helles Memorial on panel 203 or 332.