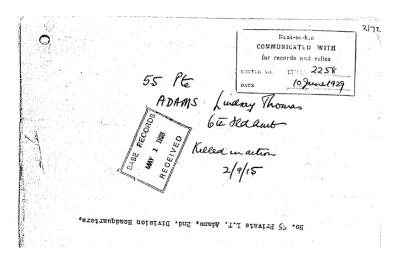

#### LINDSAY THOMAS ADAMS

Lindsay Thomas was a Private with Australian Division, Head Quarters 2. His service number was 55. He died during the war on 2<sup>nd</sup> of September 1915. His name is listed in Helles Memorial on Panel 204 or 332.