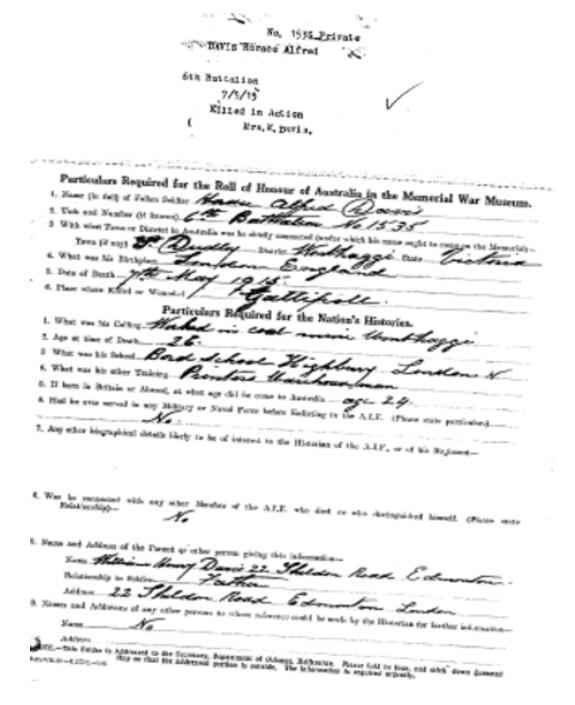

#### WILLIAM LUDWIG AICHER

William Ludwig Aicher was a Corporal with the 6<sup>th</sup> Battalion, Australian Infantry. At the age of 21, he joined Australian Imperial Force and he was the son of William and Ellen Amy Aicher. He was a native of Melbourne resided at 9 Service Street, Coburg, Victoria, Australia. His service number was 7and died during the war on 8<sup>th</sup> of May 1915. His name is listed in Helles Memorial on panel 203 or 332.

No. 7 Corporal AICHER William Ludwig

6th Eattalion 8/5/15 Killed in Action Mr. W. Aicher (Father)

| Pa     | articulars Required for the Roll of Honour of Australia in the Memorial War Museum.                                                                                                                                        |
|--------|----------------------------------------------------------------------------------------------------------------------------------------------------------------------------------------------------------------------------|
| : I. N | Tame (in full) of Faller Soldier William Ludwig aicher                                                                                                                                                                     |
| 2. U   | Init and Number (if Bown) No 7 6th Baltalion                                                                                                                                                                               |
| 3 7    | With what Town or District in Australia was he chiefly connected (under which his name ought to come on the Memorial)—                                                                                                     |
| g i    | Town (if any) Mellound District State Victoria                                                                                                                                                                             |
| 3 4. V | What was his Birthplace Welbrowne                                                                                                                                                                                          |
| 5. E   | Date of Death logale of may 1915 (Sape Hellas)                                                                                                                                                                             |
|        | lace where Killed or Wounded                                                                                                                                                                                               |
| 5      | Particulars Required for the Nation's Histories.                                                                                                                                                                           |
| 1. V   | What was his Calling Metall spinner                                                                                                                                                                                        |
| 2. 4   | ige at time of Death 21 fears 11                                                                                                                                                                                           |
| 3. V   | ge at time of Death 21 flips What was his School State School                                                                                                                                                              |
|        | Vhat was his other Training                                                                                                                                                                                                |
|        | f born in Britain or Abroad, at what age did he come to Australia                                                                                                                                                          |
| 7. A   | Ind he ever served in any Military or Naval Force before Enlisting in the A.I.F. (Please state particulars) Served at Information of the Served from the entire entire to the Historian of the S.I.F., or of his Regiment— |
| h      | a signaller, which he was with the rank of sergeant when                                                                                                                                                                   |
| 8. V   | Was be connected with any other Member of the A.I.F. who died or who distinguished himself. (Please state Relationship)                                                                                                    |
|        |                                                                                                                                                                                                                            |
|        | Name Millian Chilly                                                                                                                                                                                                        |
|        | Name Steam Steam                                                                                                                                                                                                           |
|        | Relationship to Soldier Jafun J                                                                                                                                                                                            |
|        | Address 9 Sauce II - Covery                                                                                                                                                                                                |
| 10. N  | ames and Addresses of any other persons to whom reference could be made by the Historian for further information-                                                                                                          |
|        | Name Golonel Semmens Victoria Barack                                                                                                                                                                                       |
| 25     | Address                                                                                                                                                                                                                    |
| $\sim$ | OTE.—This Folder is Addressed to the Secretary, Department of Defence, Melbourne. Please fold in four, and stick down gummed flap so that the addressed portion is outside. The information is required argently.          |