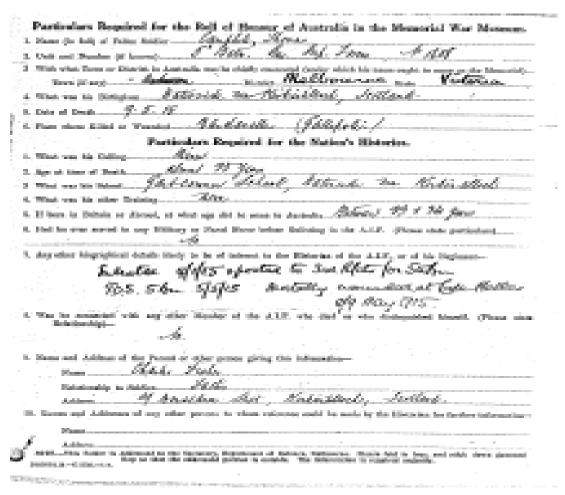

#### LINDSAY THOMAS ADAMS

Lindsay Thomas was a Private with Australian Division, Head Quarters 2. His service number was 55. He died during the war on 2<sup>nd</sup> of September 1915. His name is listed in Helles Memorial on Panel 204 or 332.

|        | 1. Name (in full) of Fallen Soldier Limbs of Stoomus Adams 2. Unit and Number (if known) 6 7 reld 2mbalance 20 3                                               |
|--------|----------------------------------------------------------------------------------------------------------------------------------------------------------------|
| NOTE:  | 3. With what Town c. District in Australia was he chiefly connected (under which his name ought to come on the Memoria                                         |
| Ş.     | Town (if any) District Alfangfor State Lefect                                                                                                                  |
| x .    | 4. What was his Birthplace Jana Di Asphingen State Lectoria                                                                                                    |
| 75     |                                                                                                                                                                |
| Q<br>R | 6. Place where Killed or Wounded Southland ( Torpedoca) on way to gelleffeli                                                                                   |
| 곡      | and the state of the state of allegale                                                                                                                         |
|        | Particulars Required for the Nation's Histories.                                                                                                               |
|        | 1. What was his Calling Atuatus                                                                                                                                |
|        | 2. Age at time of Douth Muncles (19)                                                                                                                           |
|        | 5. What was his School Peace Gallege Melbourne                                                                                                                 |
|        | 4. What was his other Training                                                                                                                                 |
|        | 5. If born in Britain or Abroad, at what age did be come to Australia. Born in planticle                                                                       |
|        | 6. Had he ever served in any Military or Naval Force before Enlisting in the A.I.F. (Physic state particulars) to                                              |
|        | 7 Any other biographical details likely to be of interest to the Historian of the A.I.F., or of his Regiment-                                                  |
|        | Hark archended steerder and I would be                                                                                                                         |
| 100    | Cosp 9:0. Burns of 21 rat. anthor of the angles of England worther to                                                                                          |
| - 7    | 8. Was be connected with any other Member of the A.I.F. who died or who distinguished himself. (Please                                                         |
| A      |                                                                                                                                                                |
|        | nephew of bot. Glen Hought O.B. E                                                                                                                              |
|        | 9. Name and Address of the Parent or other person giving this information (1929)                                                                               |
|        | Name Standard Holan (City                                                                                                                                      |
|        | Relationship to Soldier Father Bank Street                                                                                                                     |
|        | Address 434 Newtother, to Nything for.  10. Names and Addresses of any other persons to whom reference could be made by the Historian for forther information— |
|        | 10. Names and Addresses of any other persons to whom reference could be made by the Historian for further information-                                         |
| ÷ .    | Name                                                                                                                                                           |
| . ·    | Address                                                                                                                                                        |
|        | NOTE This Folder is Addressed to the Officer in Charge, Base Records, Victoria Barracks, Melbourne. Please fold in four, and stick down                        |