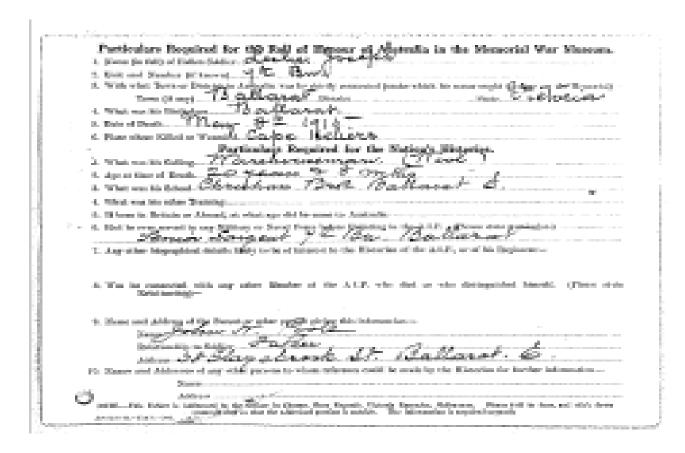

#### THOMAS WILLIAM BARKER ALFORD

Thomas William Alford was a Private with the 5<sup>th</sup> Battalion, Australian Infantry. He joined Australian Imperial Force and his service number was 238. He died during the war on 8<sup>th</sup> of May 1915. His name is listed in Helles Memorial on Panel 203 to 206 or 332.

|                            |                       |       |            | Sho |
|----------------------------|-----------------------|-------|------------|-----|
| eastellands and the second | 238<br>ALFORD         | Hye.  | h 00 ·     |     |
|                            | #LFORD                | 560   | illed in a | 7   |
|                            | RECORDS               | 1 J 1 | 2 May 191. | 5   |
| •notiatisE fit             | Corporal T.W. ALFORD. |       |            |     |