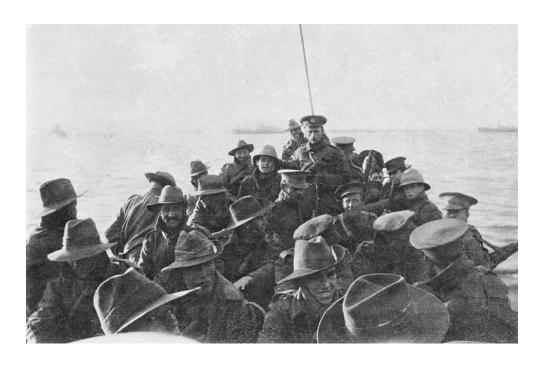

Unidentified men from the 1st Divisional Signal Company being towed towards Anzac Cove on the morning of 25 April 1915.

Source: courtesy of the **Australian War Memorial** 

(Source: Commonwealth War Memorial)