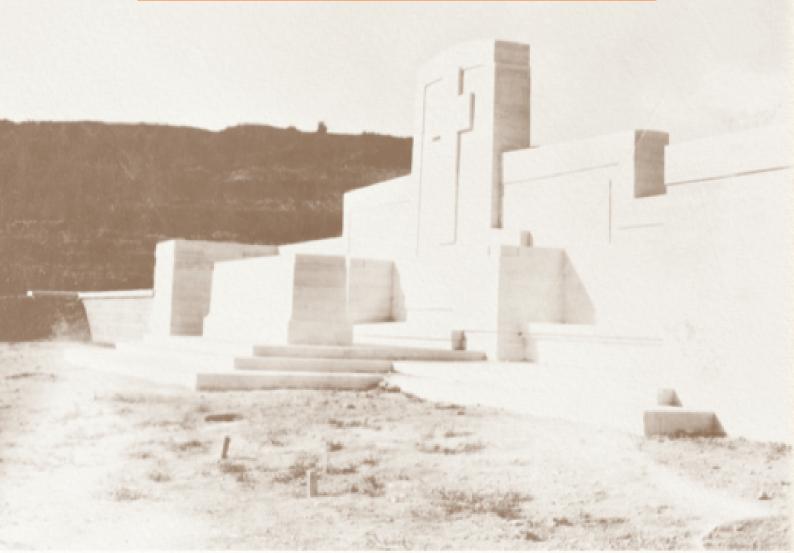

### **Helles Memorial**

(Source: Commonwealth War Memorial)

The Helles Memorial is a Commonwealth War Graves Commission war memorial near Sedd el Bahr, in Turkey. It includes an obelisk, which is over 30 metres (98 feet) high. It is located on the headland at the tip of the Gallipoli peninsula overlooking the Dardanelles. This memorial is the main Commonwealth battle memorial for the whole Gallipoli Campaign and commemorates the 20,956 Commonwealth servicemen with no known grave who died in the campaign from 1915-1916, during the First World War. The United Kingdom and Indian forces named on the memorial died in operations throughout the peninsula. These servicemen were positioned at the main landings at Cape Helles and Suvla Bay, and the Australian and New Zealand Army Corps fought mainly at Anzac Cove. There are also panels for those who died or were buried at sea in Gallipoli waters.

PLAN INDICATING THE POSITION OF THE PANELS

(Source: Commonwealth War Memorial)