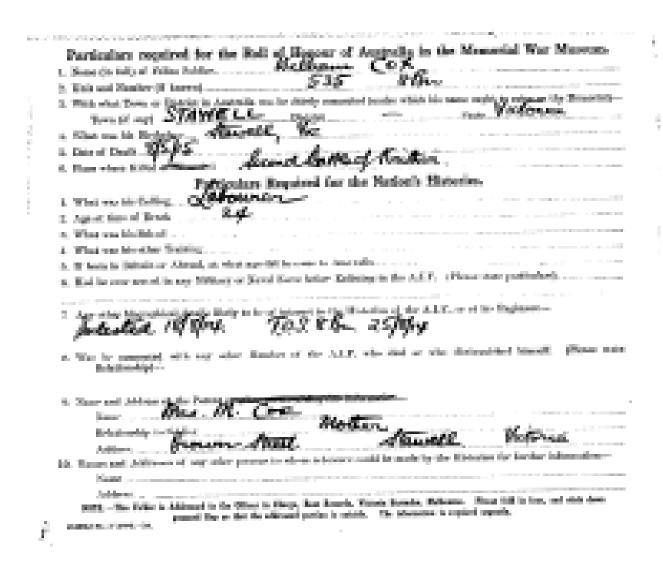

|
| of a form but lift all at rail of duty. any free                                                                                                 |
| <ol> <li>Was be commuted with any other Member of the A.F.F. who slied or who distinguished blesself. (Please state<br/>Estationship)</li> </ol> |
| 2. Name and Address of the Parent or other passes giving this information-                                                                       |

#### **WILLIAM COX**

William Cox was a Private with the 8<sup>th</sup> Battalion, Australian Infantry. He joined Australian Imperial Force and his service number was 535 and died during the war on 8<sup>th</sup> of May 1915. His name is listed in Helles Memorial on Panel 203 to 206 or 332.





## **ALBERT CRAMER**

Albert Cramer was a Private with the 6<sup>th</sup> Battalion, Australian Infantry. At the age of 15, he joined Australian Imperial Force and he was the Served as REDDAWAY. He was the son of Elizabeth Cramer and the late Charles Cramer. He was a native of 66, Nicholson Street, Fitzroy, Victoria, Australia. His service number was 1582 and died during the war on 8<sup>th</sup> of May 1915. His name is listed in Helles Memorial on Panel 203 to 206 or 332.



For the First World War the circulars were forms sent to next of kin seeking details regarding the deceased. (Source: Australian War Memorial)

#### JAMES CURRIE

James Currie was a Lance Corporal with the 5<sup>th</sup> Battalion, Australian Infantry. He joined Australian Imperial Force and his service number was