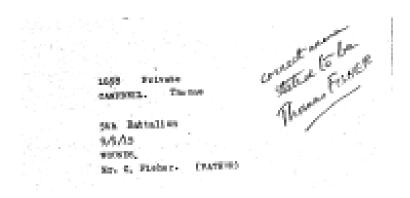

#### THOMAS WILLIAM BARKER ALFORD

Thomas William Alford was a Private with the 5<sup>th</sup> Battalion, Australian Infantry. He joined Australian Imperial Force and his service number was 238. He died during the war on 8<sup>th</sup> of May 1915. His name is listed in Helles Memorial on Panel 203 to 206 or 332.

|                            |                       |       |            | Sho |
|----------------------------|-----------------------|-------|------------|-----|
| eastellands and the second | 238<br>ALFORD         | Hye.  | h 00 ·     |     |
|                            | #LFORD                | 560   | illed in a | 7   |
|                            | RECORDS               | 1 J 1 | 2 May 191. | 5   |
| •notiatisE fit             | Corporal T.W. ALFORD. |       |            |     |