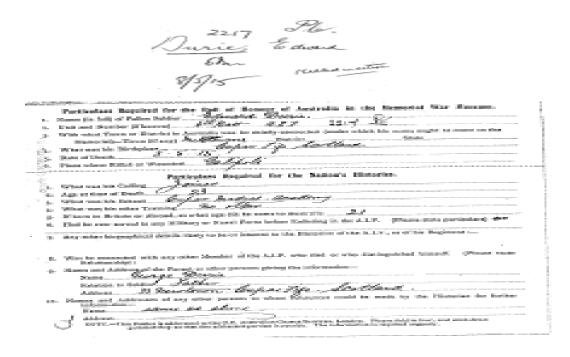

No. 7 Corporal AICHER William Ludwig

6th Eattalion 8/5/15 Killed in Action Mr. W. Aicher (Father)

| Pa     | articulars Required for the Roll of Honour of Australia in the Memorial War Museum.                                                                                                                                        |
|--------|----------------------------------------------------------------------------------------------------------------------------------------------------------------------------------------------------------------------------|
| : I. N | Tame (in full) of Faller Soldier William Ludwig aicher                                                                                                                                                                     |
| 2. U   | Init and Number (if Bown) No 7 6th Baltalion                                                                                                                                                                               |
| 3 7    | With what Town or District in Australia was he chiefly connected (under which his name ought to come on the Memorial)—                                                                                                     |
| g i    | Town (if any) Mellound District State Victoria                                                                                                                                                                             |
| 3 4. V | What was his Birthplace Welbrowne                                                                                                                                                                                          |
| 5. E   | Date of Death logale of may 1915 (Sape Hellas)                                                                                                                                                                             |
|        | lace where Killed or Wounded                                                                                                                                                                                               |
| 5      | Particulars Required for the Nation's Histories.                                                                                                                                                                           |
| 1. V   | What was his Calling Metall spinner                                                                                                                                                                                        |
| 2. 4   | ige at time of Death 21 fears 11                                                                                                                                                                                           |
| 3. V   | ge at time of Death 21 flips What was his School State School                                                                                                                                                              |
|        | Vhat was his other Training                                                                                                                                                                                                |
|        | f born in Britain or Abroad, at what age did he come to Australia                                                                                                                                                          |
| 7. A   | Ind he ever served in any Military or Naval Force before Enlisting in the A.I.F. (Please state particulars) Served at Information of the Served from the entire entire to the Historian of the S.I.F., or of his Regiment— |
| h      | a signaller, which he was with the rank of sergeant when                                                                                                                                                                   |
| 8. V   | Was be connected with any other Member of the A.I.F. who died or who distinguished himself. (Please state Relationship)                                                                                                    |
|        |                                                                                                                                                                                                                            |
|        | Name Millian Chilly                                                                                                                                                                                                        |
|        | Name Steam Steam                                                                                                                                                                                                           |
|        | Relationship to Soldier Jafun J                                                                                                                                                                                            |
|        | Address 9 Sauce II - Covery                                                                                                                                                                                                |
| 10. N  | ames and Addresses of any other persons to whom reference could be made by the Historian for further information-                                                                                                          |
|        | Name Golonel Semmens Victoria Barack                                                                                                                                                                                       |
| 25     | Address                                                                                                                                                                                                                    |
| $\sim$ | OTE.—This Folder is Addressed to the Secretary, Department of Defence, Melbourne. Please fold in four, and stick down gummed flap so that the addressed portion is outside. The information is required argently.          |