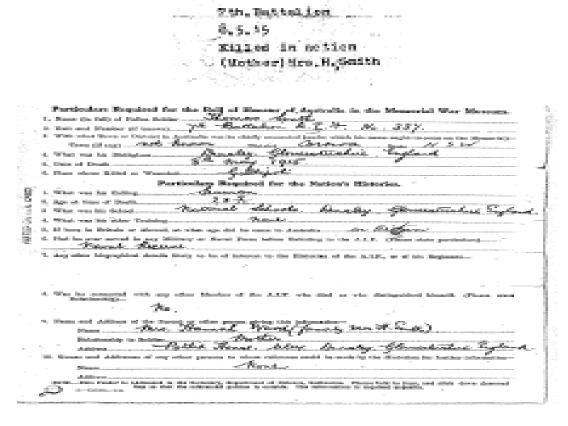

#### THOMAS WILLIAM BARKER ALFORD

Thomas William Alford was a Private with the 5<sup>th</sup> Battalion, Australian Infantry. He joined Australian Imperial Force and his service number was 238. He died during the war on 8<sup>th</sup> of May 1915. His name is listed in Helles Memorial on Panel 203 to 206 or 332.