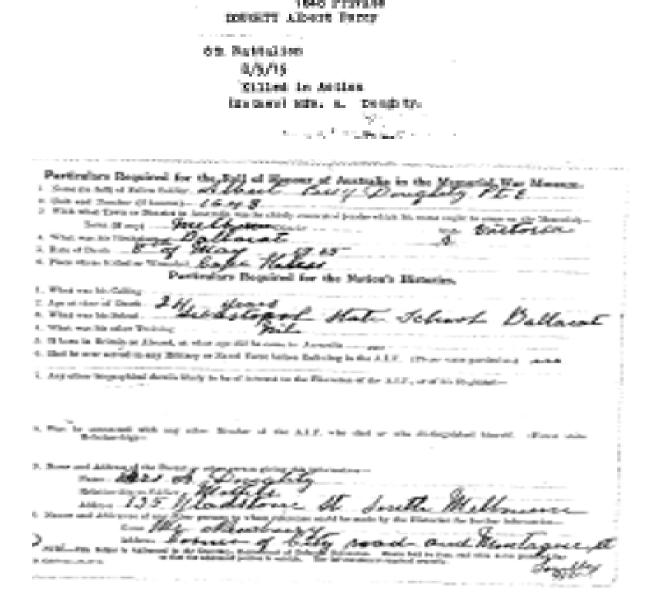

|

### **ALBERT PERCY DOUGHTY**

Albert Percy Doughty was a Private with the 6<sup>th</sup> Battalion, Australian Infantry. At the age of 24, he joined Australian Imperial Force and he was the son of Henry R. and Annie Doughty. He was a native of Ballarat, Victoria and resided at 135, Gladstone Street, South, Melbourne, Victoria, Australia. His service number was 1648 and died during the war on 8<sup>th</sup> of May 1915. His name is listed in Helles Memorial on Panel 203 to 206 or 332.



#### ROBERT TREVELYAN DOVETON

Robert Trevelyan Doveton was a Private with the 6<sup>th</sup> Battalion, Australian Infantry. At the age of 22, he joined Australian Imperial Force and he was the only son of William G. and Helena May Doveton. He was a native of Melbourne, Victoria and resided at 24, Winter Street, Malvern, Victoria, Australia. His service number was 300 and died during the war on 8<sup>th</sup> of May 1915. His name is listed in Helles Memorial on Panel 203 to 206 or 332.

No. 500, Ftm.
SciCinos, Rebert Trovelpen

6th Do.
6/5/25
Ellind in Asthon
Mes. E.F. Scretco, (Yether)



#### **HERBERT JAMES DRAPER**

Herbert James Draper was a Private with the 7<sup>th</sup> Battalion, Australian Infantry. His service number was 779 and died during the war on 8<sup>th</sup> of May 1