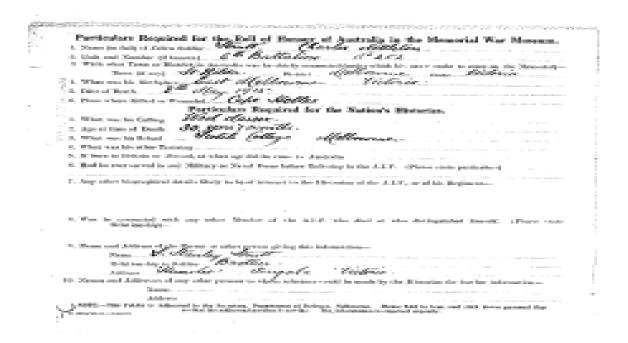

|        | 1. Name (in full) of Fallen Soldier Limbs of Stoomus Adams 2. Unit and Number (if known) 6 7 reld 2mbalance 20 3                                               |
|--------|----------------------------------------------------------------------------------------------------------------------------------------------------------------|
| NOTE:  | 3. With what Town c. District in Australia was he chiefly connected (under which his name ought to come on the Memoria                                         |
| Ş.     | Town (if any) District Alfangfor State Lefect                                                                                                                  |
| x .    | 4. What was his Birthplace Jana Di Asphingen State Lectoria                                                                                                    |
| 75     |                                                                                                                                                                |
| Q<br>R | 6. Place where Killed or Wounded Southland ( Torpedoca) on way to gelleffeli                                                                                   |
| 곡      | and the state of the state of allegale                                                                                                                         |
|        | Particulars Required for the Nation's Histories.                                                                                                               |
|        | 1. What was his Calling Atuatus                                                                                                                                |
|        | 2. Age at time of Douth Muncles (19)                                                                                                                           |
|        | 5. What was his School Peace Gallege Melbourne                                                                                                                 |
|        | 4. What was his other Training                                                                                                                                 |
|        | 5. If born in Britain or Abroad, at what age did be come to Australia. Born in planticle                                                                       |
|        | 6. Had he ever served in any Military or Naval Force before Enlisting in the A.I.F. (Physic state particulars) to                                              |
|        | 7 Any other biographical details likely to be of interest to the Historian of the A.I.F., or of his Regiment-                                                  |
|        | Hark archended steerder and I would be                                                                                                                         |
| 100    | Cosp 9:0. Burns of 21 rat. anthor of the angles of England worther to                                                                                          |
| - 7    | 8. Was be connected with any other Member of the A.I.F. who died or who distinguished himself. (Please                                                         |
| A      |                                                                                                                                                                |
|        | nephew of bot. Glen Hought O.B. E                                                                                                                              |
|        | 9. Name and Address of the Parent or other person giving this information (1929)                                                                               |
|        | Name Standard Holan (City                                                                                                                                      |
|        | Relationship to Soldier Father Bank Street                                                                                                                     |
|        | Address 434 Newtother, to Nything for.  10. Names and Addresses of any other persons to whom reference could be made by the Historian for forther information— |
|        | 10. Names and Addresses of any other persons to whom reference could be made by the Historian for further information-                                         |
| ÷ .    | Name                                                                                                                                                           |
| . ·    | Address                                                                                                                                                        |
|        | NOTE This Folder is Addressed to the Officer in Charge, Base Records, Victoria Barracks, Melbourne. Please fold in four, and stick down                        |