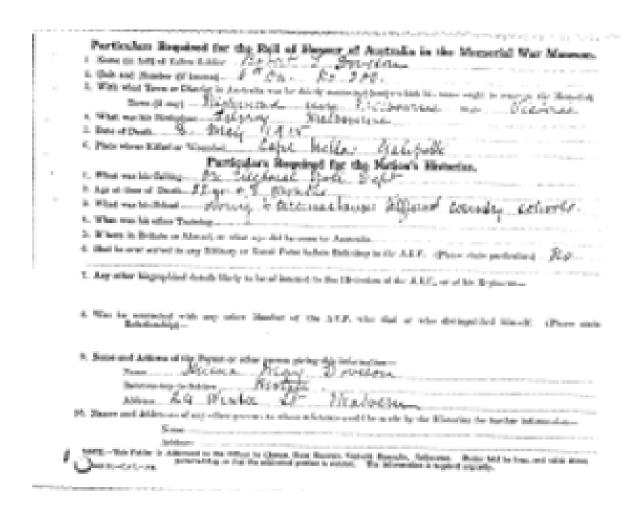

|        | 1. Name (in full) of Fallen Soldier Limbs of Stoomus Adams 2. Unit and Number (if known) 6 7 reld 2mbalance 20 3                                               |
|--------|----------------------------------------------------------------------------------------------------------------------------------------------------------------|
| NOTE:  | 3. With what Town c. District in Australia was he chiefly connected (under which his name ought to come on the Memoria                                         |
| Ş.     | Town (if any) District Alfangfor State Lefect                                                                                                                  |
| x .    | 4. What was his Birthplace Jana Di Asphingen State Lectoria                                                                                                    |
| 75     |                                                                                                                                                                |
| Q<br>R | 6. Place where Killed or Wounded Southland ( Torpedoca) on way to gelleffeli                                                                                   |
| 곡      | and the state of the state of allegale                                                                                                                         |
|        | Particulars Required for the Nation's Histories.                                                                                                               |
|        | 1. What was his Calling Atuatus                                                                                                                                |
|        | 2. Age at time of Douth Muncles (19)                                                                                                                           |
|        | 5. What was his School Peace Gallege Melbourne                                                                                                                 |
|        | 4. What was his other Training                                                                                                                                 |
|        | 5. If born in Britain or Abroad, at what age did be come to Australia. Born in planticle                                                                       |
|        | 6. Had he ever served in any Military or Naval Force before Enlisting in the A.I.F. (Physic state particulars) to                                              |
|        | 7 Any other biographical details likely to be of interest to the Historian of the A.I.F., or of his Regiment-                                                  |
|        | Hark archended steerder and I would be                                                                                                                         |
| 100    | Cosp 9:0. Burns of 21 rat. anthor of the angles of England worther to                                                                                          |
| - 7    | 8. Was be connected with any other Member of the A.I.F. who died or who distinguished himself. (Please                                                         |
| A      |                                                                                                                                                                |
|        | nephew of bot. Glen Hought O.B. E                                                                                                                              |
|        | 9. Name and Address of the Parent or other person giving this information (1929)                                                                               |
|        | Name Standard Holan (City                                                                                                                                      |
|        | Relationship to Soldier Father Bank Street                                                                                                                     |
|        | Address 434 Newtother, to Nything for.  10. Names and Addresses of any other persons to whom reference could be made by the Historian for forther information— |
|        | 10. Names and Addresses of any other persons to whom reference could be made by the Historian for further information-                                         |
| ÷ .    | Name                                                                                                                                                           |
| . ·    | Address                                                                                                                                                        |
|        | NOTE This Folder is Addressed to the Officer in Charge, Base Records, Victoria Barracks, Melbourne. Please fold in four, and stick down                        |