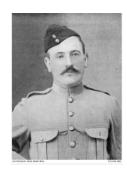

|

## **HUGH McKAY MACKENZIE**

Hugh Mckay Mackenzie was a Private with the 8<sup>th</sup> Battalion, Australian Infantry. At the age of 26, he joined Australian Imperial Force and he was the son of Donald and Elizabeth Mackenzie. He was a native of 45, Dalnair Street, Yorkhill, Glasgow, Scotland. His service number was 468 and died during the war on 8<sup>th</sup> of May 1915. His name is listed in Helles Memorial on Panel 203 to 206 or 332.

PS: No circular found.

#### WILLIAM JAMES MACLAREN



William James Maclaren was a Sergeant with the 7<sup>th</sup> Battalion, Australian Infantry. At the age of 40, he joined Australian Imperial Force and he was the son of William and Ann Frances. He was a native of Fryerstown, Victoria and lived along with his wife Mary Maclaren at Monument Hill, Castlemaine, Victoria, Australia. His service number was 872 and died during the war on 8<sup>th</sup> of May 1915. His name is listed in Helles Memorial on Panel 203 to 206 or 332.

No. 872 Sergi. 6 S M.

MACLAREN. William Jumes.

7th Battalion.

8.5.15.

XILLED IN ACTION.

(Wife) Mrs. M. Maclaren.

| Particulars Required for the Roll of Honour of Australia in the Memorial War Museum.