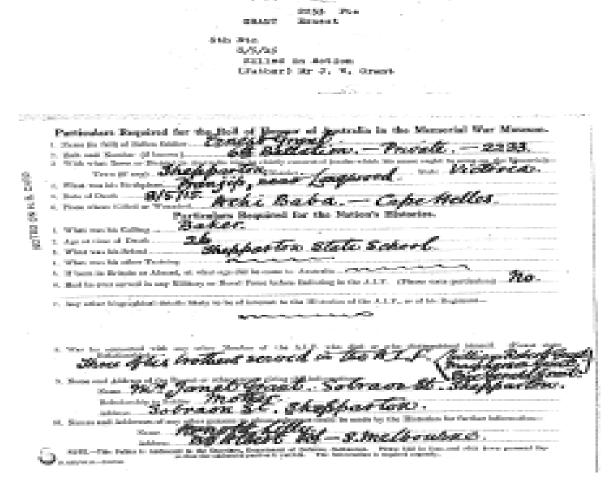

#### THOMAS WILLIAM BARKER ALFORD

Thomas William Alford was a Private with the 5<sup>th</sup> Battalion, Australian Infantry. He joined Australian Imperial Force and his service number was 238. He died during the war on 8<sup>th</sup> of May 1915. His name is listed in Helles Memorial on Panel 203 to 206 or 332.