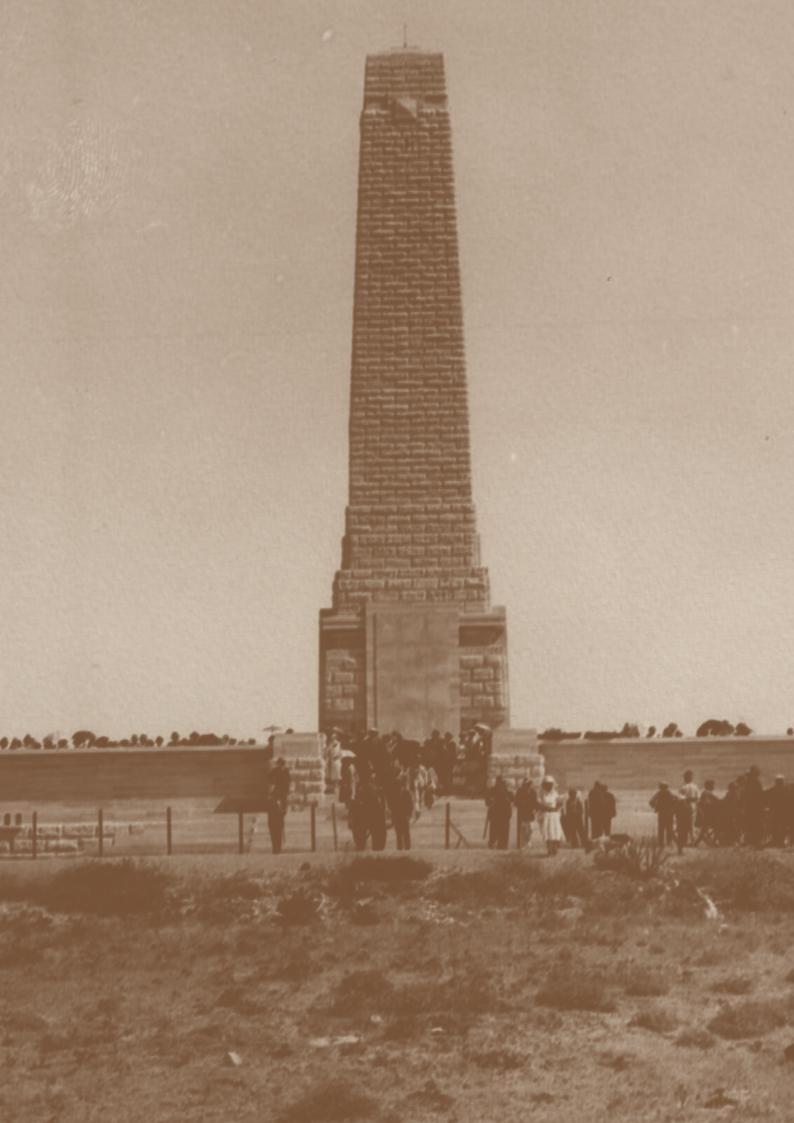

The Helles Memorial is a Commonwealth War Graves Commission war memorial near Sedd el Bahr, in Turkey. It includes an obelisk, which is over 30 meters (98 ft.) high. It is located on the headland at the tip of the Gallipoli peninsula overlooking the Dardanelles. This memorial is the main Commonwealth battle memorial for the whole Gallipoli Campaign, and commemorates the 20,956 Commonwealth servicemen with no known grave who died in the campaign from 1915-1916, during the First World War. There are 249 Australian Soldiers listed.

### **Helles Memorial**

(Source: Commonwealth War Memorial)

The Helles Memorial is a Commonwealth War Graves Commission war memorial near Sedd el Bahr, in Turkey. It includes an obelisk, which is over 30 metres (98 feet) high. It is located on the headland at the tip of the Gallipoli peninsula overlooking the Dardanelles. This memorial is the main Commonwealth battle memorial for the whole Gallipoli Campaign and commemorates the 20,956 Commonwealth servicemen with no known grave who died in the campaign from 1915-1916, during the First World War. The United Kingdom and Indian forces named on the memorial died in operations throughout the peninsula. These servicemen were positioned at the main landings at Cape Helles and Suvla Bay, and the Australian and New Zealand Army Corps fought mainly at Anzac Cove. There are also panels for those who died or were buried at sea in Gallipoli waters.