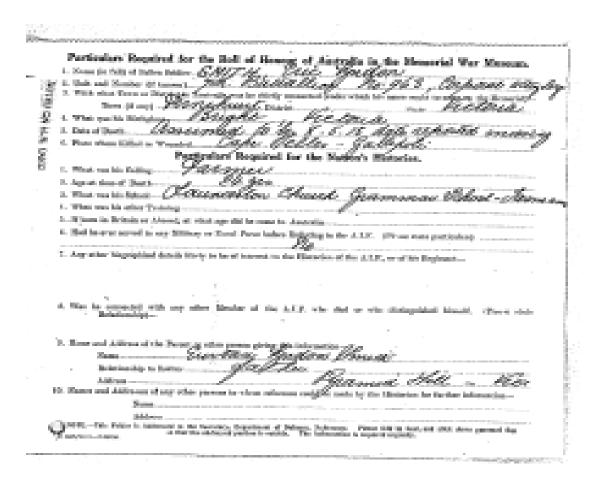

#### THOMAS WILLIAM BARKER ALFORD

Thomas William Alford was a Private with the 5<sup>th</sup> Battalion, Australian Infantry. He joined Australian Imperial Force and his service number was 238. He died during the war on 8<sup>th</sup> of May 1915. His name is listed in Helles Memorial on Panel 203 to 206 or 332.

|                            |                       |       |            | Sho |
|----------------------------|-----------------------|-------|------------|-----|
| eastellands and the second | 238<br>ALFORD         | Hye.  | h 00 ·     |     |
|                            | #LFORD                | 560   | illed in a | 7   |
|                            | RECORDS               | 1 J 1 | 2 May 191. | 5   |
| •notiatisE fit             | Corporal T.W. ALFORD. |       |            |     |