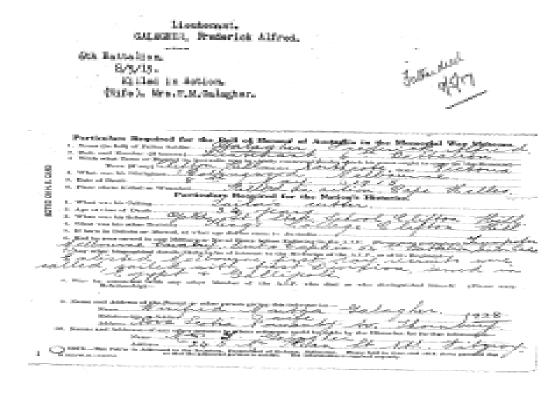

**ALBERT HECTOR FRITH**



Albert Hector Frith was a Private with the 8<sup>th</sup> Battalion, Australian Infantry. He joined Australian Imperial Force and his service number was 333. He died during the war on 8<sup>th</sup> of May 1915. His name is listed in Helles Memorial on Panel 203 to 206 or 332.

PS: No circular found.

#### FREDERICK ALFRED GALAGHER



Frederick Alfred Galagher was a Lieutenant with the 6th Battalion, Australian Infantry, Australian Imperial Force. He was the son of Samuel Frederick and Thirza Galagher and husband of Winifred M. Galagher. He was a native of Collingwood, Victoria and resided at Nova Scotia, Normanby Avenue, Thornbury, Victoria, Australia. He died during the war on 8th of May 1915. His name is listed in Helles Memorial on Panel 203 to 206 or 332.



#### DAVID GEE

David Gee was a Private with the 7<sup>th</sup> Battalion, Australian Infantry. At the age of 21, he joined Australian Imperial Force and his service number was 1090. He was the son of Susan Hannah Apsey, formerly known as Gee and the late William James Gee. He was a native of William Street, Eaglehawk, Victoria, Australia. He died during the war on 8<sup>th</sup> of May 1915. His name is listed in Helles Memorial on Panel 203 to 206 or 332.

So. 1092 Pie., OWE, David 7th Bm. 8/3/15 Elized in Action Ero, S. Des (MyWood)



### **HAROLD GEE**

Harold Gee was a Private with the 7<sup>th</sup> Battalion, Australian Infantry. At the age of 22, he joined Australian Imperial Force and his service number was 868. He was the son of Patrick and Elizabeth Gee and a native of Victor