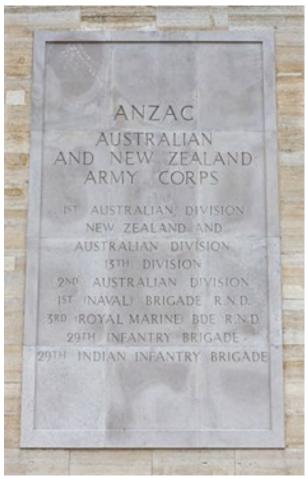

The Australian forces, Indian forces and United Kingdom forces have their names on the memorial who died in operations throughout the peninsula. There are also panels for those who died or were buried at sea in Gallipoli waters. The Helles Memorial serves the dual function of Commonwealth battle memorial for the whole Gallipoli campaign and place of commemoration for many of those Commonwealth servicemen who died there and have no known grave. There are 20,956 names commemorated on the Memorial, which includes 249 names of Australian soldiers.

### **Helles Memorial**

(Source: Commonwealth War Memorial)

The Helles Memorial is a Commonwealth War Graves Commission war memorial near Sedd el Bahr, in Turkey. It includes an obelisk, which is over 30 metres (98 feet) high. It is located on the headland at the tip of the Gallipoli peninsula overlooking the Dardanelles. This memorial is the main Commonwealth battle memorial for the whole Gallipoli Campaign and commemorates the 20,956 Commonwealth servicemen with no known grave who died in the campaign from 1915-1916, during the First World War. The United Kingdom and Indian forces named on the memorial died in operations throughout the peninsula. These servicemen were positioned at the main landings at Cape Helles and Suvla Bay, and the Australian and New Zealand Army Corps fought mainly at Anzac Cove. There are also panels for those who died or were buried at sea in Gallipoli waters.