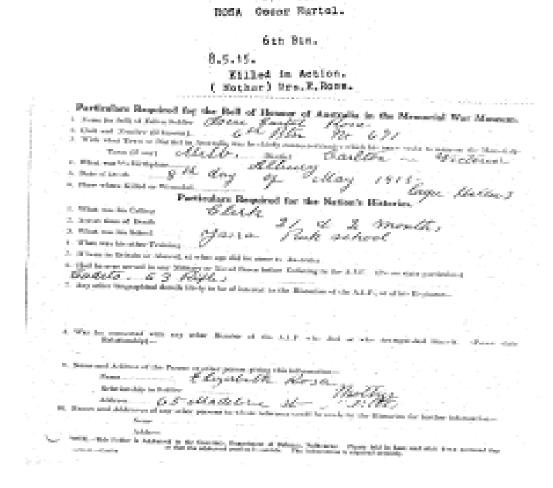

No. 7 Corporal AICHER William Ludwig

6th Eattalion 8/5/15 Killed in Action Mr. W. Aicher (Father)

| Pa     | articulars Required for the Roll of Honour of Australia in the Memorial War Museum.                                                                                                                                        |
|--------|----------------------------------------------------------------------------------------------------------------------------------------------------------------------------------------------------------------------------|
| : I. N | Tame (in full) of Faller Soldier William Ludwig aicher                                                                                                                                                                     |
| 2. U   | Init and Number (if Bown) No 7 6th Baltalion                                                                                                                                                                               |
| 3 7    | With what Town or District in Australia was he chiefly connected (under which his name ought to come on the Memorial)—                                                                                                     |
| g i    | Town (if any) Mellound District State Victoria                                                                                                                                                                             |
| 3 4. V | What was his Birthplace Welbrowne                                                                                                                                                                                          |
| 5. E   | Date of Death logale of may 1915 (Sape Hellas)                                                                                                                                                                             |
|        | lace where Killed or Wounded                                                                                                                                                                                               |
| 5      | Particulars Required for the Nation's Histories.                                                                                                                                                                           |
| 1. V   | What was his Calling Metall spinner                                                                                                                                                                                        |
| 2. 4   | ige at time of Death 21 fears 11                                                                                                                                                                                           |
| 3. V   | ge at time of Death 21 flips What was his School State School                                                                                                                                                              |
|        | Vhat was his other Training                                                                                                                                                                                                |
|        | f born in Britain or Abroad, at what age did he come to Australia                                                                                                                                                          |
| 7. A   | Ind he ever served in any Military or Naval Force before Enlisting in the A.I.F. (Please state particulars) Served at Information of the Served from the entire entire to the Historian of the S.I.F., or of his Regiment— |
| h      | a signaller, which he was with the rank of sergeant when                                                                                                                                                                   |
| 8. V   | Was be connected with any other Member of the A.I.F. who died or who distinguished himself. (Please state Relationship)                                                                                                    |
|        |                                                                                                                                                                                                                            |
|        | Name Millian Chilly                                                                                                                                                                                                        |
|        | Name Steam Steam                                                                                                                                                                                                           |
|        | Relationship to Soldier Jafun J                                                                                                                                                                                            |
|        | Address 9 Sauce II - Covery                                                                                                                                                                                                |
| 10. N  | ames and Addresses of any other persons to whom reference could be made by the Historian for further information-                                                                                                          |
|        | Name Golonel Semmens Victoria Barack                                                                                                                                                                                       |
| 25     | Address                                                                                                                                                                                                                    |
| $\sim$ | OTE.—This Folder is Addressed to the Secretary, Department of Defence, Melbourne. Please fold in four, and stick down gummed flap so that the addressed portion is outside. The information is required argently.          |