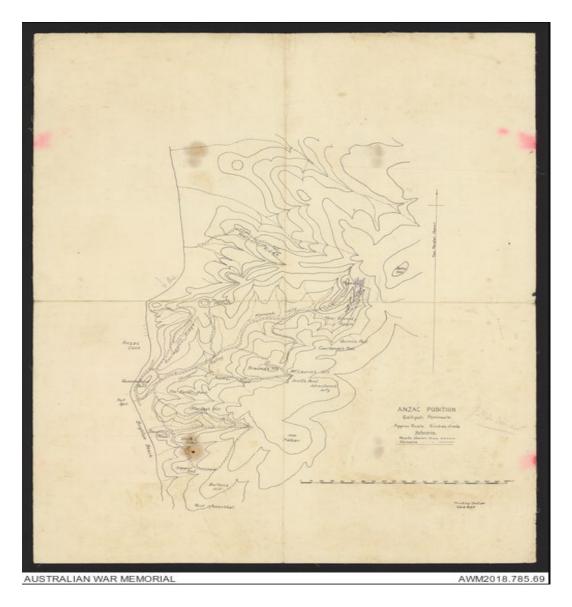

Map of the Gallipoli Peninsula and the Straits of the Dardanelles showing the site of the landings and the ground held by British forces April 1915–January 1916.

Source: Department of Veterans' Affairs