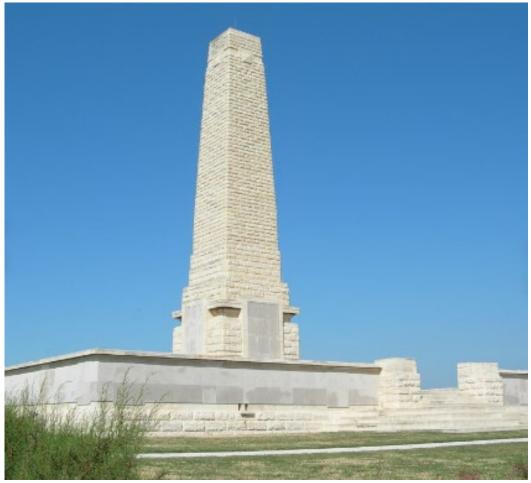

The Helles Memorial is a Commonwealth War Graves Commission war memorial near Sedd el Bahr, in Turkey. It includes an obelisk, which is over 30 meters (98 ft.) high. It is located on the headland at the tip of the Gallipoli peninsula overlooking the Dardanelles. This memorial is the main Commonwealth battle memorial for the whole Gallipoli Campaign, and commemorates the 20,956 Commonwealth servicemen with no known grave who died in the campaign from 1915-1916, during the First World War. There are 249 Australian Soldiers listed.

### **Helles Memorial**

(Source: Commonwealth War Memorial)

The Helles Memorial is a Commonwealth War Graves Commission war memorial near Sedd el Bahr, in Turkey. It includes an obelisk, which is over 30 metres (98 feet) high. It is located on the headland at the tip of the Gallipoli peninsula overlooking the Dardanelles. This memorial is the main Commonwealth battle memorial for the whole Gallipoli Campaign and commemorates the 20,956 Commonwealth servicemen with no known grave who died in the campaign from 1915-1916, during the First World War. The United Kingdom and Indian forces named on the memorial died in operations throughout the peninsula. These servicemen were positioned at the main landings at Cape Helles and Suvla Bay, and the Australian and New Zealand Army Corps fought mainly at Anzac Cove. There are also panels for those who died or were buried at sea in Gallipoli waters.