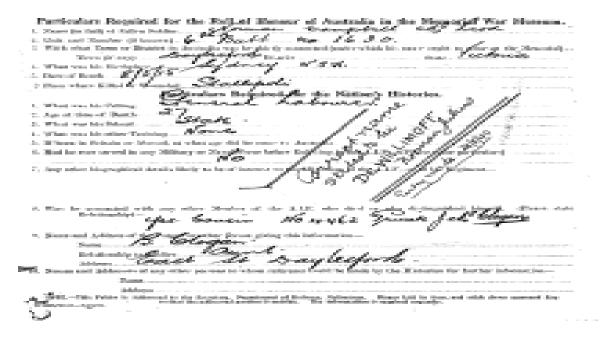

#### LINDSAY THOMAS ADAMS

Lindsay Thomas was a Private with Australian Division, Head Quarters 2. His service number was 55. He died during the war on 2<sup>nd</sup> of September 1915. His name is listed in Helles Memorial on Panel 204 or 332.

|        | 1. Name (in full) of Fallen Soldier Limbs of Stoomus Adams 2. Unit and Number (if known) 6 7 reld 2mbalance 20 3                                               |
|--------|----------------------------------------------------------------------------------------------------------------------------------------------------------------|
| NOTE:  | 3. With what Town c. District in Australia was he chiefly connected (under which his name ought to come on the Memoria                                         |
| Ş.     | Town (if any) District Alfangfor State Lefect                                                                                                                  |
| x .    | 4. What was his Birthplace Jana Di Asphingen State Lectoria                                                                                                    |
| 75     |                                                                                                                                                                |
| Q<br>R | 6. Place where Killed or Wounded Southland ( Torpedoca) on way to gelleffeli                                                                                   |
| 곡      | and the state of the state of allegale                                                                                                                         |
|        | Particulars Required for the Nation's Histories.                                                                                                               |
|        | 1. What was his Calling Atuatus                                                                                                                                |
|        | 2. Age at time of Douth Muncles (19)                                                                                                                           |
|        | 5. What was his School Peace Gallege Melbourne                                                                                                                 |
|        | 4. What was his other Training                                                                                                                                 |
|        | 5. If born in Britain or Abroad, at what age did be come to Australia. Born in planticle                                                                       |
|        | 6. Had he ever served in any Military or Naval Force before Enlisting in the A.I.F. (Physic state particulars) to                                              |
|        | 7 Any other biographical details likely to be of interest to the Historian of the A.I.F., or of his Regiment-                                                  |
|        | Hark archended steerder and I would be                                                                                                                         |
| 100    | Cosp 9:0. Burns of 21 rat. anthor of the angles of England worther to                                                                                          |
| - 7    | 8. Was be connected with any other Member of the A.I.F. who died or who distinguished himself. (Please                                                         |
| A      |                                                                                                                                                                |
|        | nephew of bot. Glen Hought O.B. E                                                                                                                              |
|        | 9. Name and Address of the Parent or other person giving this information (1929)                                                                               |
|        | Name Standard Holan (City                                                                                                                                      |
|        | Relationship to Soldier Father Bank Street                                                                                                                     |
|        | Address 434 Newtother, to Nything for.  10. Names and Addresses of any other persons to whom reference could be made by the Historian for forther information— |
|        | 10. Names and Addresses of any other persons to whom reference could be made by the Historian for further information-                                         |
| ÷ .    | Name                                                                                                                                                           |
| . ·    | Address                                                                                                                                                        |
|        | NOTE This Folder is Addressed to the Officer in Charge, Base Records, Victoria Barracks, Melbourne. Please fold in four, and stick down                        |