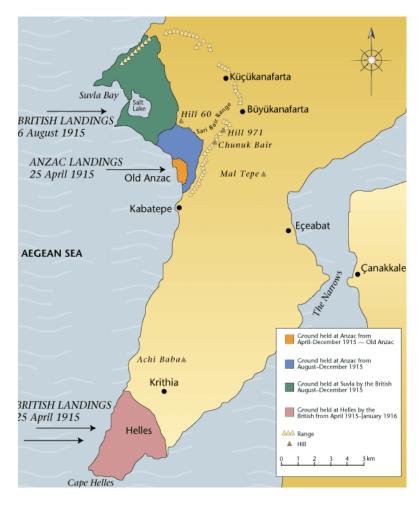

Map of the Gallipoli Peninsula and the Straits of the Dardanelles showing the site of the landings and the ground held by British forces April 1915–January 1916.

Source: Department of Veterans' Affairs

### <u>Gallipoli</u>

Commonwealth and French forces fought the campaign in Gallipoli in an attempt to force Turkey out of the war. This effort was to relieve the deadlock of the Western Front in France and Belgium and to open a supply route to Russia through the Dardanelles and the Black Sea. The Allies landed on the peninsula on 25th-26th April 1915; the 29th Division at Cape Helles in the south and the Australian and New Zealand Corps north of Gaba Tepe on the west coast. Later this area was known as Anzac Cove. Further landings were made at Suvla on 6th August north of Anzac Cove. The climax of the campaign came in early August when simultaneous assaults were launched on all three fronts. However, the difficult terrain and stiff Turkish resistance soon led to the stalemate of trench warfare. From the end of August no further serious action was fought and the lines remained unchanged. The peninsula was successfully evacuated in December and early January 1916.