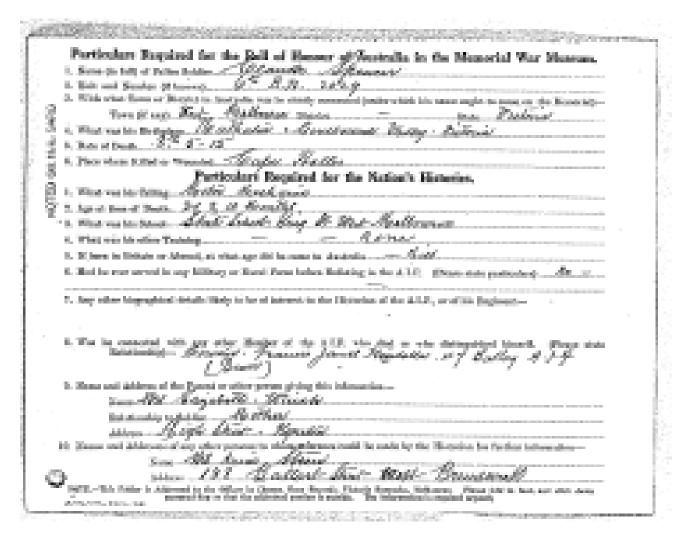

|
|         | James Anna Control of the Control of   |

#### **CLAUDE SPENCER**

Claude Spencer was a Private with the 6<sup>th</sup> Battalion, Australian Infantry. At the age of 21, he joined Australian Imperial Force and he was the son of William Henry and Margaret Spencer. He was a native of Nathalia, Victoria and resided at 173, Sydney Road, Brunswick, Victoria, Australia. His service number was 2029 and died during the war on 8<sup>th</sup> of May 1915. His name is listed in Helles Memorial on Panel 203 to 206 or 332.

No.2029 For. Spender Chaude Onn Bn. S/5/15 K.I.A. Mr. W.H. Spencer (father)



#### STEPHEN SPENCER

Stephen Spencer was a Private with the 6<sup>th</sup> Battalion, Australian Infantry. He joined Australian Imperial Force and his service number was 2171. He died during the war on 8<sup>th</sup> of May 1915. His name is listed in Helles Memorial on Panel 203 to 206 or 332.

PS: No circular found.

#### **DOUGALD STEWART**

Dougald Stewart was a Private with the 6<sup>th</sup> Battalion, Australian Infantry. At the age of 24, he joined Australian Imperial Force and he was the son of James C. and Marion Stewart. He was a native of Bahgallah Road, Casterton, Victoria, Australia. His service number was 2331 and died during the war on 8<sup>th</sup> of May 1915. His name is listed in Helles Memorial on Panel 203 to 206 or 332.

So. 1422-2331. Private.
Stewart. Dyugaid.