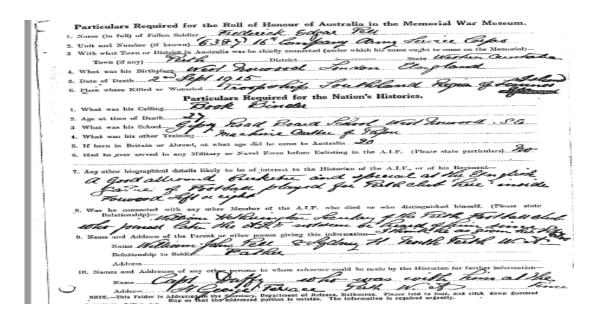

#### WILLIAM LUDWIG AICHER

William Ludwig Aicher was a Corporal with the 6<sup>th</sup> Battalion, Australian Infantry. At the age of 21, he joined Australian Imperial Force and he was the son of William and Ellen Amy Aicher. He was a native of Melbourne resided at 9 Service Street, Coburg, Victoria, Australia. His service number was 7and died during the war on 8<sup>th</sup> of May 1915. His name is listed in Helles Memorial on panel 203 or 332.

No. 7 Corporal AICHER William Ludwig

6th Eattalion 8/5/15 Killed in Action Mr. W. Aicher (Father)

| Pa     | articulars Required for the Roll of Honour of Australia in the Memorial War Museum.                                                                                                                                        |
|--------|----------------------------------------------------------------------------------------------------------------------------------------------------------------------------------------------------------------------------|
| : I. N | Tame (in full) of Faller Soldier William Ludwig aicher                                                                                                                                                                     |
| 2. U   | Init and Number (if Bown) No 7 6th Baltalion                                                                                                                                                                               |
| 3 7    | With what Town or District in Australia was he chiefly connected (under which his name ought to come on the Memorial)—                                                                                                     |
| g i    | Town (if any) Mellound District State Victoria                                                                                                                                                                             |
| 3 4. V | What was his Birthplace Welbrowne                                                                                                                                                                                          |
| 5. E   | Date of Death logale of may 1915 (Sape Hellas)                                                                                                                                                                             |
|        | lace where Killed or Wounded                                                                                                                                                                                               |
| 5      | Particulars Required for the Nation's Histories.                                                                                                                                                                           |
| 1. V   | What was his Calling Metall spinner                                                                                                                                                                                        |
| 2. 4   | ige at time of Death 21 fears 11                                                                                                                                                                                           |
| 3. V   | ge at time of Death 21 flips What was his School State School                                                                                                                                                              |
|        | Vhat was his other Training                                                                                                                                                                                                |
|        | f born in Britain or Abroad, at what age did he come to Australia                                                                                                                                                          |
| 7. A   | Ind he ever served in any Military or Naval Force before Enlisting in the A.I.F. (Please state particulars) Served at Information of the Served from the entire entire to the Historian of the S.I.F., or of his Regiment— |
| h      | a signaller, which he was with the rank of sergeant when                                                                                                                                                                   |
| 8. V   | Was be connected with any other Member of the A.I.F. who died or who distinguished himself. (Please state Relationship)                                                                                                    |
|        |                                                                                                                                                                                                                            |
|        | Name Millian Chilly                                                                                                                                                                                                        |
|        | Name Steam Steam                                                                                                                                                                                                           |
|        | Relationship to Soldier Jafun J                                                                                                                                                                                            |
|        | Address 9 Sauce II - Covery                                                                                                                                                                                                |
| 10. N  | ames and Addresses of any other persons to whom reference could be made by the Historian for further information-                                                                                                          |
|        | Name Golonel Semmens Victoria Barack                                                                                                                                                                                       |
| 25     | Address                                                                                                                                                                                                                    |
| $\sim$ | OTE.—This Folder is Addressed to the Secretary, Department of Defence, Melbourne. Please fold in four, and stick down gummed flap so that the addressed portion is outside. The information is required argently.          |