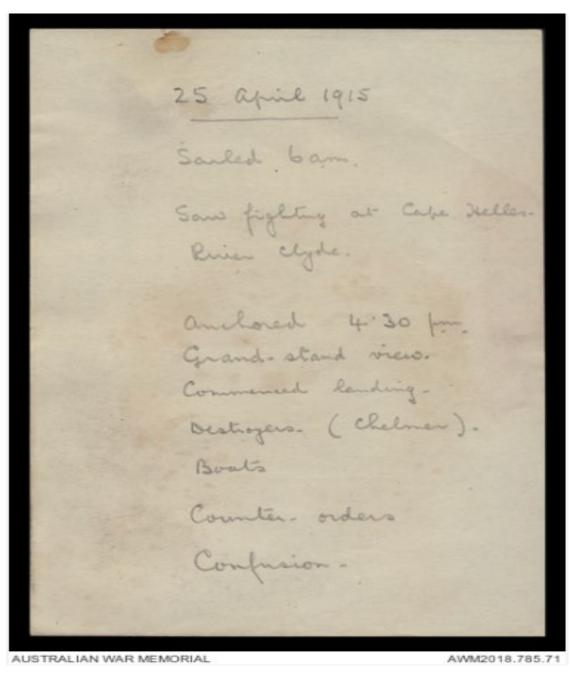

#### Neera Sahni

The landing by the Australian and New Zealand Army Corps (ANZAC) on Turkey's Gallipoli peninsula on 25 April 1915 was Australia's first major action of the Great War. In this campaign, and in those that followed in France, Belgium, Sinai and Palestine, the nation endured the full fury and destruction of modern warfare and suffered more than 60,000 dead.

### <u>Gallipoli</u>

Commonwealth and French forces fought the campaign in Gallipoli in an attempt to force Turkey out of the war. This effort was to relieve the deadlock of the Western Front in France and Belgium and to open a supply route to Russia through the Dardanelles and the Black Sea. The Allies landed on the peninsula on 25th-26th April 1915; the 29th Division at Cape Helles in the south and the Australian and New Zealand Corps north of Gaba Tepe on the west coast. Later this area was known as Anzac Cove. Further landings were made at Suvla on 6th August north of Anzac Cove. The climax of the campaign came in early August when simultaneous assaults were launched on all three fronts. However, the difficult terrain and stiff Turkish resistance soon led to the stalemate of trench warfare. From the end of August no further serious action was fought and the lines remained unchanged. The peninsula was successfully evacuated in December and early January 1916.