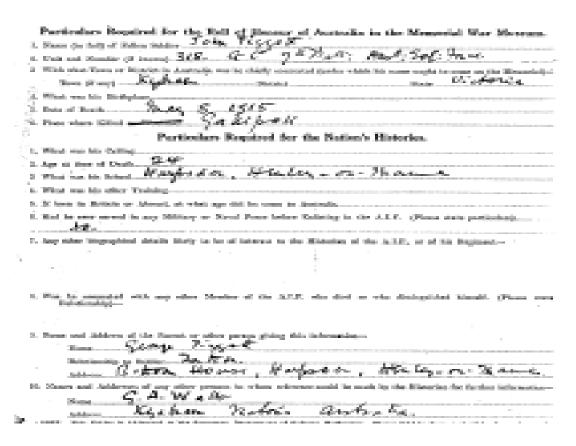

#### WILLIAM LUDWIG AICHER

William Ludwig Aicher was a Corporal with the 6<sup>th</sup> Battalion, Australian Infantry. At the age of 21, he joined Australian Imperial Force and he was the son of William and Ellen Amy Aicher. He was a native of Melbourne resided at 9 Service Street, Coburg, Victoria, Australia. His service number was 7and died during the war on 8<sup>th</sup> of May 1915. His name is listed in Helles Memorial on panel 203 or 332.

No. 7 Corporal AICHER William Ludwig

6th Eattalion 8/5/15 Killed in Action Mr. W. Aicher (Father)

| Pa     | articulars Required for the Roll of Honour of Australia in the Memorial War Museum.                                                                                                                                        |
|--------|----------------------------------------------------------------------------------------------------------------------------------------------------------------------------------------------------------------------------|
| : I. N | Tame (in full) of Faller Soldier William Ludwig aicher                                                                                                                                                                     |
| 2. U   | Init and Number (if Bown) No 7 6th Baltalion                                                                                                                                                                               |
| 3 7    | With what Town or District in Australia was he chiefly connected (under which his name ought to come on the Memorial)—                                                                                                     |
| g i    | Town (if any) Mellound District State Victoria                                                                                                                                                                             |
| 3 4. V | What was his Birthplace Welbrowne                                                                                                                                                                                          |
| 5. E   | Date of Death logale of may 1915 (Sape Hellas)                                                                                                                                                                             |
|        | lace where Killed or Wounded                                                                                                                                                                                               |
| 5      | Particulars Required for the Nation's Histories.                                                                                                                                                                           |
| 1. V   | What was his Calling Metall spinner                                                                                                                                                                                        |
| 2. 4   | ige at time of Death 21 fears 11                                                                                                                                                                                           |
| 3. V   | ge at time of Death 21 flips What was his School State School                                                                                                                                                              |
|        | Vhat was his other Training                                                                                                                                                                                                |
|        | f born in Britain or Abroad, at what age did he come to Australia                                                                                                                                                          |
| 7. A   | Ind he ever served in any Military or Naval Force before Enlisting in the A.I.F. (Please state particulars) Served at Information of the Served from the entire entire to the Historian of the S.I.F., or of his Regiment— |
| h      | a signaller, which he was with the rank of sergeant when                                                                                                                                                                   |
| 8. V   | Was be connected with any other Member of the A.I.F. who died or who distinguished himself. (Please state Relationship)                                                                                                    |
|        |                                                                                                                                                                                                                            |
|        | Name Millian Chilly                                                                                                                                                                                                        |
|        | Name Steam Steam                                                                                                                                                                                                           |
|        | Relationship to Soldier Jafun J                                                                                                                                                                                            |
|        | Address 9 Sauce II - Covery                                                                                                                                                                                                |
| 10. N  | ames and Addresses of any other persons to whom reference could be made by the Historian for further information-                                                                                                          |
|        | Name Golonel Semmens Victoria Barack                                                                                                                                                                                       |
| 25     | Address                                                                                                                                                                                                                    |
| $\sim$ | OTE.—This Folder is Addressed to the Secretary, Department of Defence, Melbourne. Please fold in four, and stick down gummed flap so that the addressed portion is outside. The information is required argently.          |