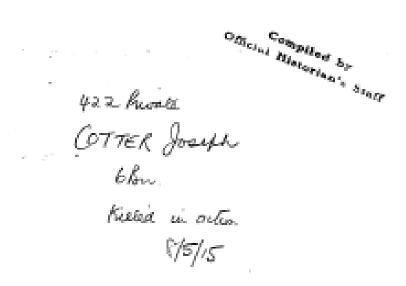

#### WILLIAM LUDWIG AICHER

William Ludwig Aicher was a Corporal with the 6<sup>th</sup> Battalion, Australian Infantry. At the age of 21, he joined Australian Imperial Force and he was the son of William and Ellen Amy Aicher. He was a native of Melbourne resided at 9 Service Street, Coburg, Victoria, Australia. His service number was 7and died during the war on 8<sup>th</sup> of May 1915. His name is listed in Helles Memorial on panel 203 or 332.