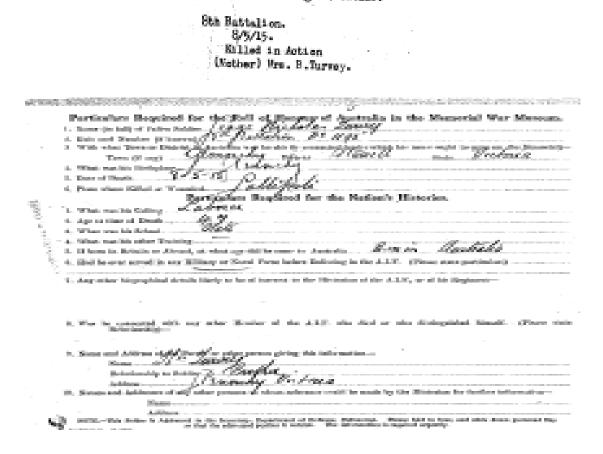

#### WILLIAM LUDWIG AICHER

William Ludwig Aicher was a Corporal with the 6<sup>th</sup> Battalion, Australian Infantry. At the age of 21, he joined Australian Imperial Force and he was the son of William and Ellen Amy Aicher. He was a native of Melbourne resided at 9 Service Street, Coburg, Victoria, Australia. His service number was 7and died during the war on 8<sup>th</sup> of May 1915. His name is listed in Helles Memorial on panel 203 or 332.

No. 7 Corporal AICHER William Ludwig

6th Eattalion 8/5/15 Killed in Action Mr. W. Aicher (Father)

| Pa     | articulars Required for the Roll of Honour of Australia in the Memorial War Museum.                                                                                                                                        |
|--------|----------------------------------------------------------------------------------------------------------------------------------------------------------------------------------------------------------------------------|
| : I. N | Tame (in full) of Faller Soldier William Ludwig aicher                                                                                                                                                                     |
| 2. U   | Init and Number (if Bown) No 7 6th Baltalion                                                                                                                                                                               |
| 3 7    | With what Town or District in Australia was he chiefly connected (under which his name ought to come on the Memorial)—                                                                                                     |
| g i    | Town (if any) Mellound District State Victoria                                                                                                                                                                             |
| 3 4. V | What was his Birthplace Welbrowne                                                                                                                                                                                          |
| 5. E   | Date of Death logale of may 1915 (Sape Hellas)                                                                                                                                                                             |
|        | lace where Killed or Wounded                                                                                                                                                                                               |
| 5      | Particulars Required for the Nation's Histories.                                                                                                                                                                           |
| 1. V   | What was his Calling Metall spinner                                                                                                                                                                                        |
| 2. 4   | ige at time of Death 21 fears 11                                                                                                                                                                                           |
| 3. V   | ge at time of Death 21 flips What was his School State School                                                                                                                                                              |
|        | Vhat was his other Training                                                                                                                                                                                                |
|        | f born in Britain or Abroad, at what age did he come to Australia                                                                                                                                                          |
| 7. A   | Ind he ever served in any Military or Naval Force before Enlisting in the A.I.F. (Please state particulars) Served at Information of the Served from the entire entire to the Historian of the S.I.F., or of his Regiment— |
| h      | a signaller, which he was with the rank of sergeant when                                                                                                                                                                   |
| 8. V   | Was be connected with any other Member of the A.I.F. who died or who distinguished himself. (Please state Relationship)                                                                                                    |
|        |                                                                                                                                                                                                                            |
|        | Name Millian Chilly                                                                                                                                                                                                        |
|        | Name Steam Steam                                                                                                                                                                                                           |
|        | Relationship to Soldier Jafun J                                                                                                                                                                                            |
|        | Address 9 Sauce II - Covery                                                                                                                                                                                                |
| 10. N  | ames and Addresses of any other persons to whom reference could be made by the Historian for further information-                                                                                                          |
|        | Name Golonel Semmens Victoria Barack                                                                                                                                                                                       |
| 25     | Address                                                                                                                                                                                                                    |
| $\sim$ | OTE.—This Folder is Addressed to the Secretary, Department of Defence, Melbourne. Please fold in four, and stick down gummed flap so that the addressed portion is outside. The information is required argently.          |