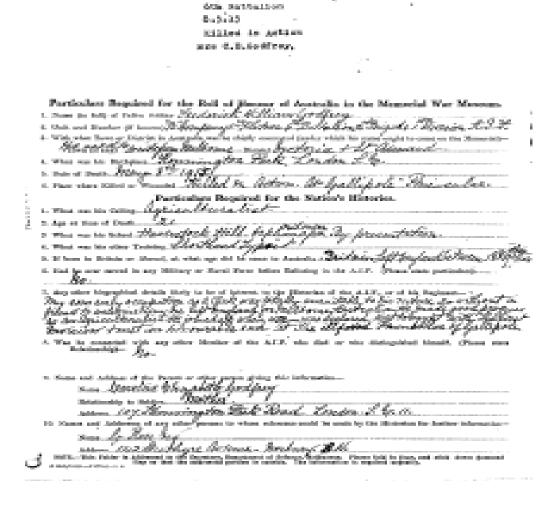

#### LINDSAY THOMAS ADAMS

Lindsay Thomas was a Private with Australian Division, Head Quarters 2. His service number was 55. He died during the war on 2<sup>nd</sup> of September 1915. His name is listed in Helles Memorial on Panel 204 or 332.