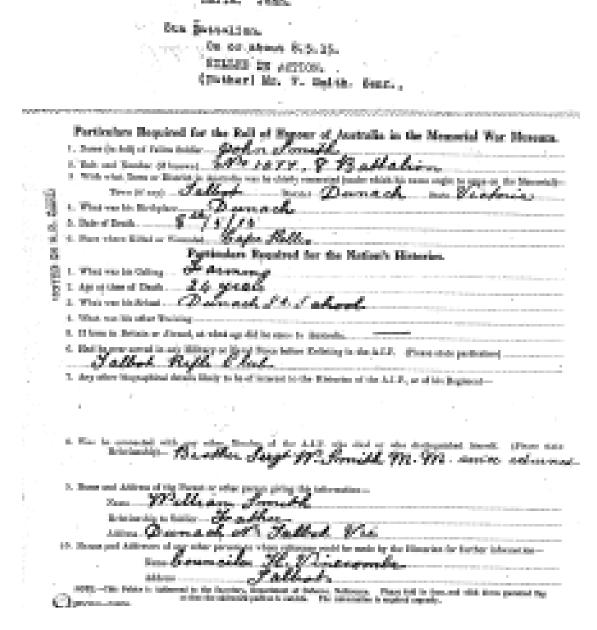

#### WILLIAM LUDWIG AICHER

William Ludwig Aicher was a Corporal with the 6<sup>th</sup> Battalion, Australian Infantry. At the age of 21, he joined Australian Imperial Force and he was the son of William and Ellen Amy Aicher. He was a native of Melbourne resided at 9 Service Street, Coburg, Victoria, Australia. His service number was 7and died during the war on 8<sup>th</sup> of May 1915. His name is listed in Helles Memorial on panel 203 or 332.