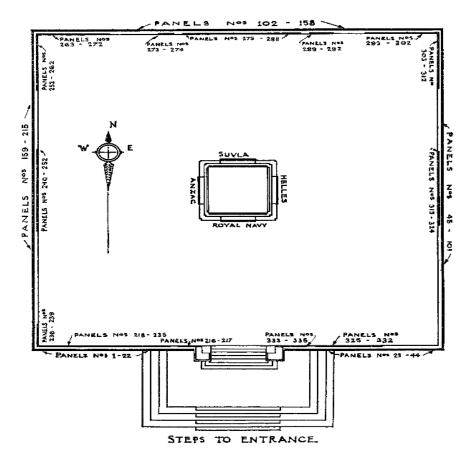

Graves Commission war memorial near Sedd el Bahr, in Turkey. It includes an obelisk, which is over 30 metres (98 feet) high. It is located on the headland at the tip of the Gallipoli peninsula overlooking the Dardanelles. This memorial is the main Commonwealth battle memorial for the whole Gallipoli Campaign and commemorates the 20,956 Commonwealth servicemen with no known grave who died in the campaign from 1915-1916, during the First World War. The United Kingdom and Indian forces named on the memorial died in operations throughout the peninsula. These servicemen were positioned at the main landings at Cape Helles and Suvla Bay, and the Australian and New Zealand Army Corps fought mainly at Anzac Cove. There are also panels for those who died or were buried at sea in Gallipoli waters.



PLAN INDICATING THE POSITION OF THE PANELS

(Source: Commonwealth War Memorial)

## Biographies of Australian Soldiers

#### Neera Sahni

#### LINDSAY THOMAS ADAMS

Lindsay Thomas was a Private with Australian Division, Head Quarters 2. His service number was 55. He died during the war on 2<sup>nd</sup> of September 1915. His name is listed in Helles Memorial on Panel 204 or 332.



|        | 1. Name (in full) of Fallen Soldier Limbs of Stoomus Adams 2. Unit and Number (if known) 6 7 reld 2mbalance 20 3                                               |
|--------|----------------------------------------------------------------------------------------------------------------------------------------------------------------|
| NOTE:  | 3. With what Town c. District in Australia was he chiefly